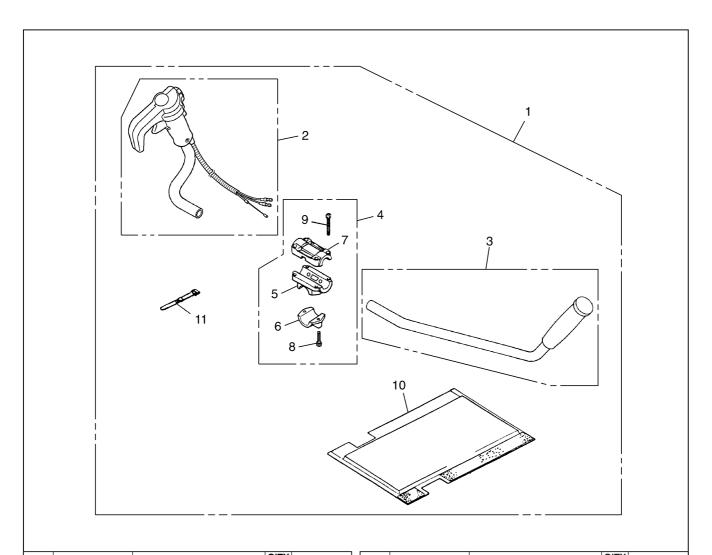

### W-HANDLE KIT for BC2602 (EU)

| Key# | PART NUMBER | DESCRIPTION     | Q'TY<br>/UNIT | NOTE | Key# | PART NUMBER | DESCRIPTION | Q'TY<br>/UNIT | NOTE |
|------|-------------|-----------------|---------------|------|------|-------------|-------------|---------------|------|
| 1    | T3238-95000 | W-HANDLE KIT    | 1             |      |      |             |             |               |      |
| 2    | T3111-14100 | • HANDLE-R-ASSY | 1             |      |      |             |             |               |      |
| 3    | T3111-14300 | HANDLE-L-COMP   | 1             |      |      |             |             |               |      |
| 4    | 3583-14101  | BRACKET-ASSY    | 1             |      |      |             |             |               |      |
| 5    | 3583-14111  | • • BRACKET     | 1             |      |      |             |             |               |      |
| 6    | 3583-14121  | • • CAP-L       | 1             |      |      |             |             |               |      |
| 7    | 3257-14192  | • • CAP-U       | 1             |      |      |             |             |               |      |
| 8    | 01252-30522 | • • BOLT        | 2             |      |      |             |             |               |      |
| 9    | 01252-30525 | • • BOLT        | 4             |      |      |             |             |               |      |
| 10   | 4050-17110  | • PROTECTOR     | 1             |      |      |             |             |               |      |
| 11   | 3540-93120  | • BAND          | 1             |      |      |             |             |               |      |
|      |             |                 |               |      |      |             |             |               |      |
|      |             |                 |               |      |      |             |             |               |      |
|      |             |                 |               |      |      |             |             |               |      |
|      |             |                 |               |      |      |             |             |               |      |
|      |             |                 |               |      |      |             |             |               |      |
|      |             |                 |               |      |      |             |             |               |      |
|      |             |                 |               |      |      |             |             |               |      |
|      |             |                 |               |      |      |             |             |               |      |